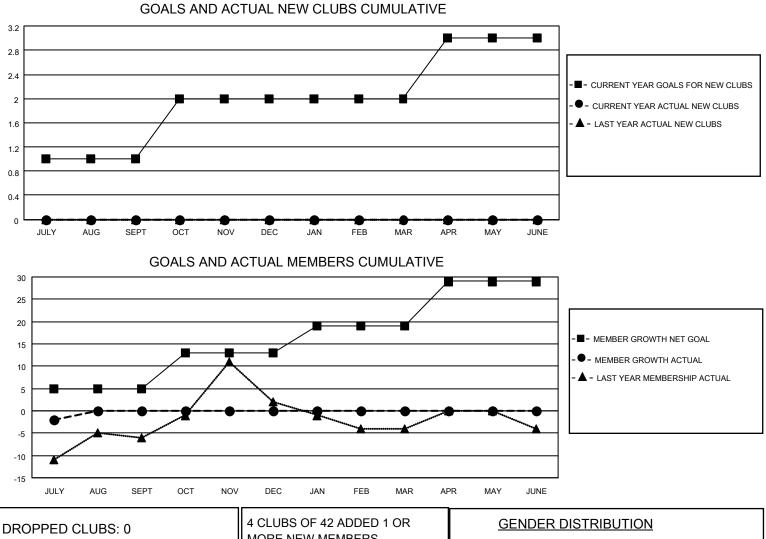

## LOCATION NORTH DAKOTA

**District 5 NW** 

Results as of: 7/31/2022

| Clubs                 |               |           |               | Members               |                        |                         |                                                    |
|-----------------------|---------------|-----------|---------------|-----------------------|------------------------|-------------------------|----------------------------------------------------|
| RESULTS FOR 2022-2023 |               |           |               | RESULTS FOR 2022-2023 |                        |                         |                                                    |
| QUARTER               | NEW CLUB GOAL | NEW CLUBS | DROPPED CLUBS | QUARTER               | BER GROWTH NET<br>GOAL | MEMBER GROWTH<br>ACTUAL | DROPPED<br>MEMBERS ACTUAL<br>(including transfers) |
| JULY/AUG/SEPT         | 1             | 0         | 0             | JULY/AUG/SEPT         | 5                      | 8                       | 10                                                 |
| OCT/NOV/DEC           | 1             | 0         | 0             | OCT/NOV/DEC           | 8                      | 0                       | 0                                                  |
| JAN/FEB/MAR           | 0             | 0         | 0             | JAN/FEB/MAR           | 6                      | 0                       | 0                                                  |
| APR/MAY/JUNE          | 1             | 0         | 0             | APR/MAY/JUNE          | 10                     | 0                       | 0                                                  |

| DROPPED CLUBS: 0 |        | 4 CLUBS OF 42 ADDED 1 OR<br>MORE NEW MEMBERS | <u>GENDER DISTRIBUTION</u> |              |  |
|------------------|--------|----------------------------------------------|----------------------------|--------------|--|
|                  |        |                                              | MALE                       | 682 (61.17%) |  |
|                  |        |                                              | FEMALE                     | 433 (38.83%) |  |
| DROPPED MEMBERS  |        |                                              | NON BINARY 0 (0.00%)       |              |  |
| DECEASED         | З      |                                              | PREFER NOT TO ANSWER       | 0 (0.00%)    |  |
| CLUB CANCELLED   | 0      |                                              |                            | 040          |  |
| OTHER            | °<br>7 | CLICK HERE FOR CUMULATIVE<br>MEMBERSHIP DATA | TOTAL FAMILY UNIT MEMBERS  | s 212        |  |
|                  | 10     |                                              |                            | 107          |  |
| TOTAL            | 10     |                                              | FAMILY MEMBERS PAYING HA   | LF DUES 107  |  |
|                  |        |                                              |                            |              |  |